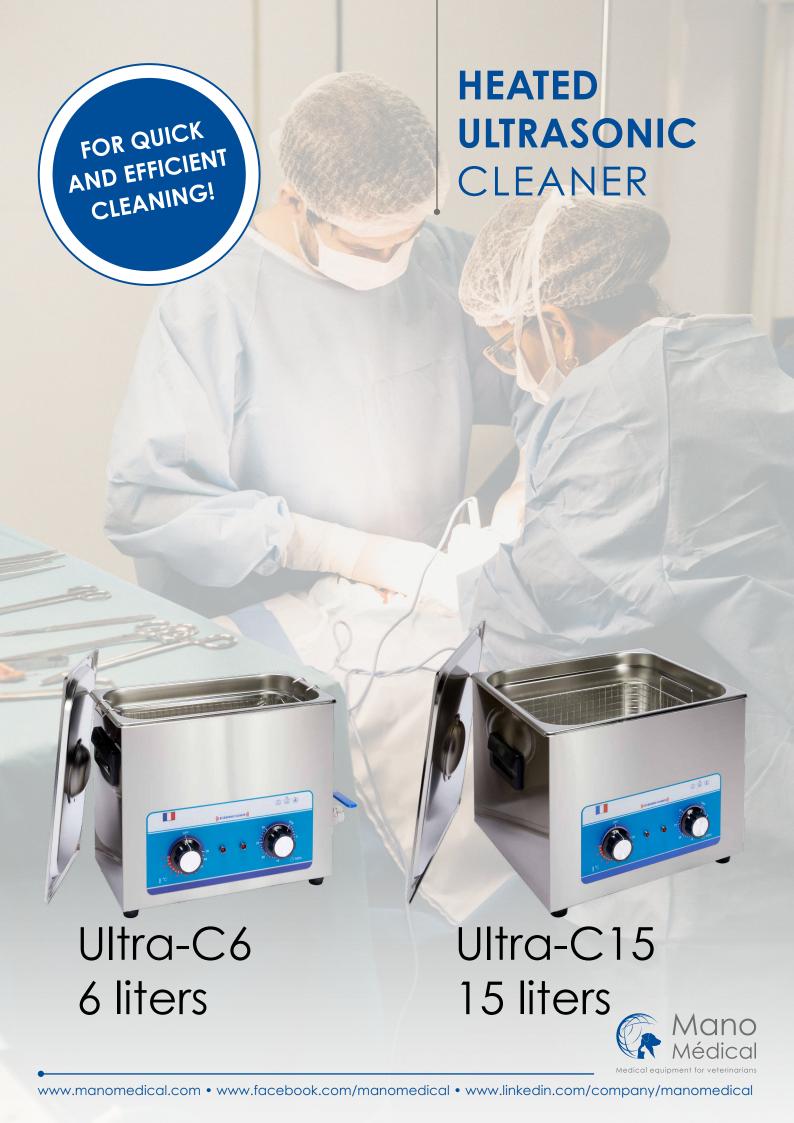

# Heating ultrasonic cleaner .\_\_\_\_

### **ACCURATE AND EFFICIENT**

The heating ultrasonic cleaner operates with water and cleaning concentrate, allowing to clean properly parts, even in the smallest cavities. There is no risk of surfaces and materials damages.

## Ultra C6

#### Ultra C15

| ▶ Ultrasonic power           | 270 Watts max crest<br>(3 transducers of 40 kHz<br>180 watts efficient) | 540 Watts max crest<br>(6 transducers of 40 kHz<br>360 Watts efficient) |
|------------------------------|-------------------------------------------------------------------------|-------------------------------------------------------------------------|
| <b>▶</b> Tank                | Stainless steel                                                         |                                                                         |
| ▶ Volume                     | 6 liters                                                                | 15 liters                                                               |
| ▶ Inside dimensions (Lxwxh)  | 300x150x150 mm                                                          | 330x300x150 mm                                                          |
| ▶ Outside dimensions (Lxwxh) | 325x180x305 mm                                                          | 360x330x330 mm                                                          |
| ▶ Mecanical timer            | adjustable from 0 to 20 min,<br>Ultrasonic automatic stopping           |                                                                         |
| ▶ Heating power              | 300 Watts                                                               | 400 Watts                                                               |
| ▶ Temperature setting        | From 0 to 80°                                                           |                                                                         |
| ▶ Heater circuit             | Ultrasonic indenpendant (NONSTOP use)                                   |                                                                         |
| ▶ Thermostat                 | Electromechanical                                                       |                                                                         |
| ▶ Evacuation                 | Valve included                                                          |                                                                         |
| ▶ Spare parts included       | Stainless steel basket 10 mm mesh + lid                                 |                                                                         |